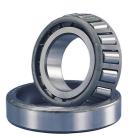

## 07204-TIMKEN KONISK RULLELEJE YDERRING

High quality tapered roller bearing outer ring (Cup) from the worlds leading manufacturer Timken. The tapered roller bearing was invented by Henry Timken was uniquely designed to manage both thrust and radial loads and have continously been improved to perfection by the company, now offering the widest range in the world. As an undisputed world number one Timken offers several performance enhancing features such as customized geometries, engineered surfaces and market leading hardening methods

## **Basic dimensions**

| Width [B]          | 12.70 | mm |
|--------------------|-------|----|
| Outer diameter [D] | 51.99 | mm |