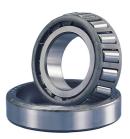

## 07210X-TIMKEN KONISK RULLELEJE YDERRING

High quality tapered roller bearing outer ring (Cup) from the worlds leading manufacturer Timken. The tapered roller bearing was invented by Henry Timken was uniquely designed to manage both thrust and radial loads and have continously been improved to perfection by the company, now offering the widest range in the world. As an undisputed world number one Timken offers several performance enhancing features such as customized geometries, engineered surfaces and market leading hardening methods