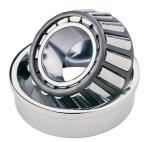

## 14132T/14276-TIMKEN KONISK RULLELEJE KOMPLET TOMMEMÅL

High quality tapered roller bearing in metric dimensions from the worlds leading manufacturer Timken. The tapered roller bearing was invented by Henry Timken was uniquely designed to manage both thrust and radial loads and have continously been improved to perfection by the company, now offering the widest range in the world. As an undisputed world number one Timken offers several performance enhancing features such as customized geometries, engineered surfaces and market leading hardening methods