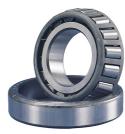

## 15520-TIMKEN KONISK RULLELEJE YDERRING

High quality tapered roller bearing outer ring (Cup) from the worlds leading manufacturer Timken. The tapered roller bearing was invented by Henry Timken was uniquely designed to manage both thrust and radial loads and have continously been improved to perfection by the company, now offering the widest range in the world. As an undisputed world number one Timken offers several performance enhancing features such as customized geometries, engineered surfaces and market leading hardening methods