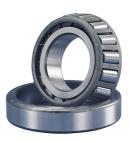

## 17520-TIMKEN KONISK RULLELEJE YDERRING

High quality tapered roller bearing outer ring (Cup) from the worlds leading manufacturer Timken. The tapered roller bearing was invented by Henry Timken was uniquely designed to manage both thrust and radial loads and have continously been improved to perfection by the company, now offering the widest range in the world. As an undisputed world number one Timken offers several performance enhancing features such as customized geometries, engineered surfaces and market leading hardening methods

## **Basic dimensions**

Width [B] 13.50 mm