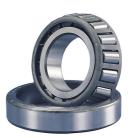

## 18520-TIMKEN KONISK RULLELEJE YDERRING

High quality tapered roller bearing outer ring (Cup) from the worlds leading manufacturer Timken. The tapered roller bearing was invented by Henry Timken was uniquely designed to manage both thrust and radial loads and have continously been improved to perfection by the company, now offering the widest range in the world. As an undisputed world number one Timken offers several performance enhancing features such as customized geometries, engineered surfaces and market leading hardening methods