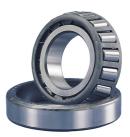

## 18620-TIMKEN KONISK RULLELEJE YDERRING

High quality tapered roller bearing outer ring (Cup) from the worlds leading manufacturer Timken. The tapered roller bearing was invented by Henry Timken was uniquely designed to manage both thrust and radial loads and have continously been improved to perfection by the company, now offering the widest range in the world. As an undisputed world number one Timken offers several performance enhancing features such as customized geometries, engineered surfaces and market leading hardening methods