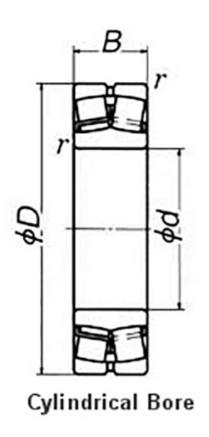

## **Basic dimensions**

| Inner diameter [d] | 240.00 | mm |
|--------------------|--------|----|
| Outer diameter [D] | 400.00 | mm |
| Width [B]          | 160.00 | mm |

## Other data

Bore type Clearance Cylindrical

C3