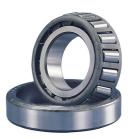

## 24721-TIMKEN KONISK RULLELEJE YDERRING

High quality tapered roller bearing outer ring (Cup) from the worlds leading manufacturer Timken. The tapered roller bearing was invented by Henry Timken was uniquely designed to manage both thrust and radial loads and have continously been improved to perfection by the company, now offering the widest range in the world. As an undisputed world number one Timken offers several performance enhancing features such as customized geometries, engineered surfaces and market leading hardening methods

## **Basic dimensions**

Width [B] 20.64 mm