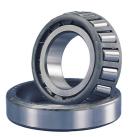

## 2523-TIMKEN KONISK RULLELEJE YDERRING

High quality tapered roller bearing outer ring (Cup) from the worlds leading manufacturer Timken. The tapered roller bearing was invented by Henry Timken was uniquely designed to manage both thrust and radial loads and have continously been improved to perfection by the company, now offering the widest range in the world. As an undisputed world number one Timken offers several performance enhancing features such as customized geometries, engineered surfaces and market leading hardening methods

## **Basic dimensions**

Width [B] 19.05 mm