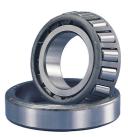

## 25522-TIMKEN KONISK RULLELEJE YDERRING

High quality tapered roller bearing outer ring (Cup) from the worlds leading manufacturer Timken. The tapered roller bearing was invented by Henry Timken was uniquely designed to manage both thrust and radial loads and have continously been improved to perfection by the company, now offering the widest range in the world. As an undisputed world number one Timken offers several performance enhancing features such as customized geometries, engineered surfaces and market leading hardening methods

## **Basic dimensions**

Width [B] 19.11 mm