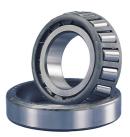

## 25523-TIMKEN KONISK RULLELEJE YDERRING

High quality tapered roller bearing outer ring (Cup) from the worlds leading manufacturer Timken. The tapered roller bearing was invented by Henry Timken was uniquely designed to manage both thrust and radial loads and have continously been improved to perfection by the company, now offering the widest range in the world. As an undisputed world number one Timken offers several performance enhancing features such as customized geometries, engineered surfaces and market leading hardening methods

## **Basic dimensions**

Width [B] 22.23 mm