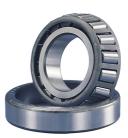

## **2620-TIMKEN KONISK RULLELEJE YDERRING**

High quality tapered roller bearing outer ring (Cup) from the worlds leading manufacturer Timken. The tapered roller bearing was invented by Henry Timken was uniquely designed to manage both thrust and radial loads and have continously been improved to perfection by the company, now offering the widest range in the world. As an undisputed world number one Timken offers several performance enhancing features such as customized geometries, engineered surfaces and market leading hardening methods