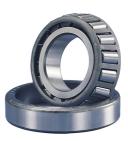

## **26823-TIMKEN KONISK RULLELEJE YDERRING**

High quality tapered roller bearing outer ring (Cup) from the worlds leading manufacturer Timken. The tapered roller bearing was invented by Henry Timken was uniquely designed to manage both thrust and radial loads and have continously been improved to perfection by the company, now offering the widest range in the world. As an undisputed world number one Timken offers several performance enhancing features such as customized geometries, engineered surfaces and market leading hardening methods

## **Basic dimensions**

Width [B] 20.64 mm