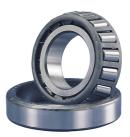

## **26824-TIMKEN KONISK RULLELEJE YDERRING**

High quality tapered roller bearing outer ring (Cup) from the worlds leading manufacturer Timken. The tapered roller bearing was invented by Henry Timken was uniquely designed to manage both thrust and radial loads and have continously been improved to perfection by the company, now offering the widest range in the world. As an undisputed world number one Timken offers several performance enhancing features such as customized geometries, engineered surfaces and market leading hardening methods

## **Basic dimensions**

| Width [B]          | 19.05 | mm |
|--------------------|-------|----|
| Outer diameter [D] | 80.00 | mm |