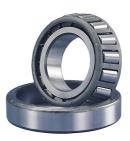

## **26830-TIMKEN KONISK RULLELEJE YDERRING**

High quality tapered roller bearing outer ring (Cup) from the worlds leading manufacturer Timken. The tapered roller bearing was invented by Henry Timken was uniquely designed to manage both thrust and radial loads and have continously been improved to perfection by the company, now offering the widest range in the world. As an undisputed world number one Timken offers several performance enhancing features such as customized geometries, engineered surfaces and market leading hardening methods

## **Basic dimensions**

Width [B] 20.64 mm