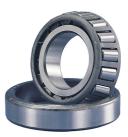

## 2729-TIMKEN KONISK RULLELEJE YDERRING

High quality tapered roller bearing outer ring (Cup) from the worlds leading manufacturer Timken. The tapered roller bearing was invented by Henry Timken was uniquely designed to manage both thrust and radial loads and have continously been improved to perfection by the company, now offering the widest range in the world. As an undisputed world number one Timken offers several performance enhancing features such as customized geometries, engineered surfaces and market leading hardening methods

## **Basic dimensions**

Width [B] 19.05 mm