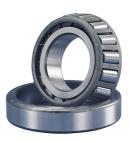

## 27620-TIMKEN KONISK RULLELEJE YDERRING

High quality tapered roller bearing outer ring (Cup) from the worlds leading manufacturer Timken. The tapered roller bearing was invented by Henry Timken was uniquely designed to manage both thrust and radial loads and have continously been improved to perfection by the company, now offering the widest range in the world. As an undisputed world number one Timken offers several performance enhancing features such as customized geometries, engineered surfaces and market leading hardening methods

## **Basic dimensions**

Width [B] 19.85 mm