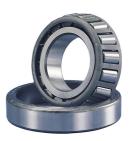

## 28521-TIMKEN KONISK RULLELEJE YDERRING

High quality tapered roller bearing outer ring (Cup) from the worlds leading manufacturer Timken. The tapered roller bearing was invented by Henry Timken was uniquely designed to manage both thrust and radial loads and have continously been improved to perfection by the company, now offering the widest range in the world. As an undisputed world number one Timken offers several performance enhancing features such as customized geometries, engineered surfaces and market leading hardening methods

## **Basic dimensions**

Width [B] 19.85 mm