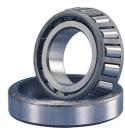

## 28920-TIMKEN KONISK RULLELEJE YDERRING

High quality tapered roller bearing outer ring (Cup) from the worlds leading manufacturer Timken. The tapered roller bearing was invented by Henry Timken was uniquely designed to manage both thrust and radial loads and have continously been improved to perfection by the company, now offering the widest range in the world. As an undisputed world number one Timken offers several performance enhancing features such as customized geometries, engineered surfaces and market leading hardening methods