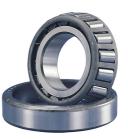

## 29620-TIMKEN KONISK RULLELEJE YDERRING

High quality tapered roller bearing outer ring (Cup) from the worlds leading manufacturer Timken. The tapered roller bearing was invented by Henry Timken was uniquely designed to manage both thrust and radial loads and have continously been improved to perfection by the company, now offering the widest range in the world. As an undisputed world number one Timken offers several performance enhancing features such as customized geometries, engineered surfaces and market leading hardening methods

## **Basic dimensions**

Width [B] 19.05 mm