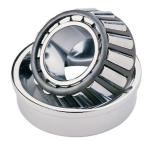

## 30205-TIMKEN KONISK RULLELEJE ENRADET METRISK

High quality taper roller baering-metric, from the leading manufacturer Timken, The tapered roller bearing was invented by Henry Timken, the bearing was uniquely designed to manage both thrust and radial load and have continously been improved to perfection by the company, now offering the widest range in the world. As an undisputed world number one Timken offers several performance enhancing features such as customized geometries, engineered surfaces and market leading

## **Basic dimensions**

| Outer diameter [D] | 52.00 | mm |
|--------------------|-------|----|
| Inner diameter [d] | 25.00 | mm |

mm

## **Physical properties**

Weight

0.16

kg