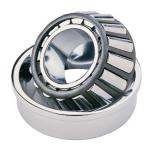

## 30209-TIMKEN KONISK RULLELEJE ENRADET METRISK

High quality Taper roller baering-metric, from the leading manufacturer Timken, The tapered roller bearing was invented by Henry Timken, the bearing was uniquely designed to manage both thrust and radial load and have continously been improved to perfection by the company, now offering the widest range in the world. As an undisputed world number one Timken offers several performance enhancing features such as customized geometries, engineered surfaces and market leading

## **Basic dimensions**

| Outer diameter [D] | 85.00 | mm |
|--------------------|-------|----|
| Inner diameter [d] | 45.00 | mm |

Width [B] 20.75 mm