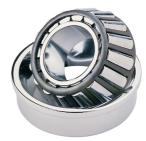

## 30210-TIMKEN KONISK RULLELEJE ENRADET METRISK

High quality Taper roller baering-metric, from the leading manufacturer Timken, The tapered roller bearing was invented by Henry Timken, the bearing was uniquely designed to manage both thrust and radial load and have continously been improved to perfection by the company, now offering the widest range in the world. As an undisputed world number one Timken offers several performance enhancing features such as customized geometries, engineered surfaces and market leading

## **Basic dimensions**

| Outer diameter [D] | 90.00 | mm |
|--------------------|-------|----|
| Inner diameter [d] | 50.00 | mm |

Width [B]

21.75

mm