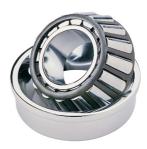

## 30215-TIMKEN KONISK RULLELEJE ENRADET METRISK

High quality Taper roller baering-metric, from the leading manufacturer Timken, The tapered roller bearing was invented by Henry Timken, the bearing was uniquely designed to manage both thrust and radial load and have continously been improved to perfection by the company, now offering the widest range in the world. As an undisputed world number one Timken offers several performance enhancing features such as customized geometries, engineered surfaces and market leading

## **Basic dimensions**

| Outer diameter [D] | 130.00 | mm |
|--------------------|--------|----|
| Inner diameter [d] | 75.00  | mm |

Width [B] 27.25 mm