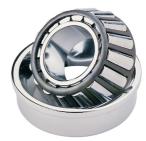

## 30216-TIMKEN KONISK RULLELEJE ENRADET METRISK

High quality Taper roller baering-metric, from the leading manufacturer Timken, The tapered roller bearing was invented by Henry Timken, the bearing was uniquely designed to manage both thrust and radial load and have continously been improved to perfection by the company, now offering the widest range in the world. As an undisputed world number one Timken offers several performance enhancing features such as customized geometries, engineered surfaces and market leading

## **Basic dimensions**

| Outer diameter [D] | 140.00 | mm |
|--------------------|--------|----|
| Inner diameter [d] | 80.00  | mm |

Width [B]

17.46

mm