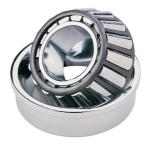

## 30218-TIMKEN KONISK RULLELEJE ENRADET METRISK

High quality Taper roller baering-metric, from the leading manufacturer Timken, The tapered roller bearing was invented by Henry Timken, the bearing was uniquely designed to manage both thrust and radial load and have continously been improved to perfection by the company, now offering the widest range in the world. As an undisputed world number one Timken offers several performance enhancing features such as customized geometries, engineered surfaces and market leading

## **Basic dimensions**

| Outer diameter [D] | 160.00 | mm |
|--------------------|--------|----|
| Inner diameter [d] | 90.00  | mm |

Width [B]

mm