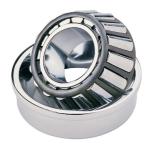

## 30219-TIMKEN KONISK RULLELEJE ENRADET METRISK

High quality Taper roller baering-metric, from the leading manufacturer Timken, The tapered roller bearing was invented by Henry Timken, the bearing was uniquely designed to manage both thrust and radial load and have continously been improved to perfection by the company, now offering the widest range in the world. As an undisputed world number one Timken offers several performance enhancing features such as customized geometries, engineered surfaces and market leading

## **Basic dimensions**

| Outer diameter [D] | 170.00 | mm |
|--------------------|--------|----|
| Inner diameter [d] | 95.00  | mm |

Width [B] 34.50 mm