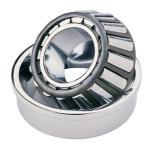

## 30234-TIMKEN KONISK RULLELEJE ENRADET METRISK

High quality Taper roller baering-metric, from the leading manufacturer Timken, The tapered roller bearing was invented by Henry Timken, the bearing was uniquely designed to manage both thrust and radial load and have continously been improved to perfection by the company, now offering the widest range in the world. As an undisputed world number one Timken offers several performance enhancing features such as customized geometries, engineered surfaces and market leading