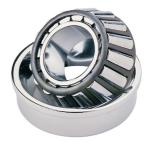

## 30236-TIMKEN KONISK RULLELEJE ENRADET METRISK

High quality Taper roller baering-metric, from the leading manufacturer Timken, The tapered roller bearing was invented by Henry Timken, the bearing was uniquely designed to manage both thrust and radial load and have continously been improved to perfection by the company, now offering the widest range in the world. As an undisputed world number one Timken offers several performance enhancing features such as customized geometries, engineered surfaces and market leading

## **Basic dimensions**

| Outer diameter [D] | 320.00 | mm |
|--------------------|--------|----|
| Inner diameter [d] | 180.00 | mm |

| Width [B]                | 57.00      | mm |
|--------------------------|------------|----|
|                          |            |    |
|                          |            |    |
| Physical properties      |            |    |
| Load rating dynamic [Cr] | 690 000.00 | n  |
|                          |            |    |
| Weight                   | 17.96      | kg |