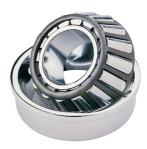

## 30302-TIMKEN KONISK RULLELEJE ENRADET METRISK

High quality Taper roller baering-metric, from the leading manufacturer Timken, The tapered roller bearing was invented by Henry Timken, the bearing was uniquely designed to manage both thrust and radial load and have continously been improved to perfection by the company, now offering the widest range in the world. As an undisputed world number one Timken offers several performance enhancing features such as customized geometries, engineered surfaces and market leading

## **Basic dimensions**

| Outer diameter [D] | 42.00 | mm |
|--------------------|-------|----|
| Inner diameter [d] | 15.00 | mm |

Width [B] 14.25 mm