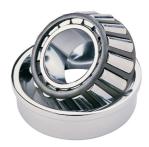

## 30303-TIMKEN KONISK RULLELEJE ENRADET METRISK

High quality Taper roller baering-metric, from the leading manufacturer Timken, The tapered roller bearing was invented by Henry Timken, the bearing was uniquely designed to manage both thrust and radial load and have continously been improved to perfection by the company, now offering the widest range in the world. As an undisputed world number one Timken offers several performance enhancing features such as customized geometries, engineered surfaces and market leading

## **Basic dimensions**

| Outer diameter [D] | 47.00 | mm |
|--------------------|-------|----|
| Inner diameter [d] | 17.00 | mm |

Width [B] 15.25 mm