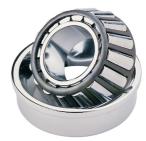

## 30305-TIMKEN KONISK RULLELEJE ENRADET METRISK

High quality Taper roller baering-metric, from the leading manufacturer Timken, The tapered roller bearing was invented by Henry Timken, the bearing was uniquely designed to manage both thrust and radial load and have continously been improved to perfection by the company, now offering the widest range in the world. As an undisputed world number one Timken offers several performance enhancing features such as customized geometries, engineered surfaces and market leading

## **Basic dimensions**

| Outer diameter [D] | 62.00 | mm |
|--------------------|-------|----|
| Inner diameter [d] | 25.00 | mm |

Width [B]

18.25

mm