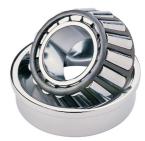

## 30311-TIMKEN KONISK RULLELEJE ENRADET METRISK

High quality Taper roller baering-metric, from the leading manufacturer Timken, The tapered roller bearing was invented by Henry Timken, the bearing was uniquely designed to manage both thrust and radial load and have continously been improved to perfection by the company, now offering the widest range in the world. As an undisputed world number one Timken offers several performance enhancing features such as customized geometries, engineered surfaces and market leading

## **Basic dimensions**

| Outer diameter [D] | 120.00 | mm |
|--------------------|--------|----|
| Inner diameter [d] | 55.00  | mm |

Width [B]

31.50

mm