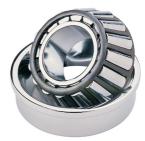

## 30312-TIMKEN KONISK RULLELEJE ENRADET METRISK

High quality Taper roller baering-metric, from the leading manufacturer Timken, The tapered roller bearing was invented by Henry Timken, the bearing was uniquely designed to manage both thrust and radial load and have continously been improved to perfection by the company, now offering the widest range in the world. As an undisputed world number one Timken offers several performance enhancing features such as customized geometries, engineered surfaces and market leading

## **Basic dimensions**

| Outer diameter [D] | 130.00 | mm |
|--------------------|--------|----|
| Inner diameter [d] | 60.00  | mm |

Width [B]

33.50

mm