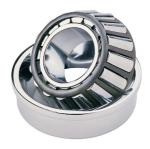

## 30314-TIMKEN KONISK RULLELEJE ENRADET METRISK

High quality Taper roller baering-metric, from the leading manufacturer Timken, The tapered roller bearing was invented by Henry Timken, the bearing was uniquely designed to manage both thrust and radial load and have continously been improved to perfection by the company, now offering the widest range in the world. As an undisputed world number one Timken offers several performance enhancing features such as customized geometries, engineered surfaces and market leading

## **Basic dimensions**

| Outer diameter [D] | 150.00 | mm |
|--------------------|--------|----|
| Inner diameter [d] | 70.00  | mm |

Width [B] 38.00 mm