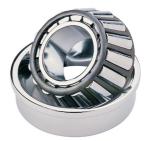

## 30315-TIMKEN KONISK RULLELEJE ENRADET METRISK

High quality Taper roller baering-metric, from the leading manufacturer Timken, The tapered roller bearing was invented by Henry Timken, the bearing was uniquely designed to manage both thrust and radial load and have continously been improved to perfection by the company, now offering the widest range in the world. As an undisputed world number one Timken offers several performance enhancing features such as customized geometries, engineered surfaces and market leading

## **Basic dimensions**

| Outer diameter [D] | 160.00 | mm |
|--------------------|--------|----|
| Inner diameter [d] | 75.00  | mm |

Width [B]

mm