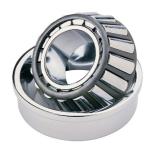

## 30316-TIMKEN KONISK RULLELEJE ENRADET METRISK

High quality Taper roller baering-metric, from the leading manufacturer Timken, The tapered roller bearing was invented by Henry Timken, the bearing was uniquely designed to manage both thrust and radial load and have continously been improved to perfection by the company, now offering the widest range in the world. As an undisputed world number one Timken offers several performance enhancing features such as customized geometries, engineered surfaces and market leading

## **Basic dimensions**

| Outer diameter [D] | 170.00 | mm |
|--------------------|--------|----|
| Inner diameter [d] | 80.00  | mm |

Width [B] 42.50 mm