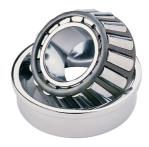

## 30317-TIMKEN KONISK RULLELEJE ENRADET METRISK

High quality Taper roller baering-metric, from the leading manufacturer Timken, The tapered roller bearing was invented by Henry Timken, the bearing was uniquely designed to manage both thrust and radial load and have continously been improved to perfection by the company, now offering the widest range in the world. As an undisputed world number one Timken offers several performance enhancing features such as customized geometries, engineered surfaces and market leading