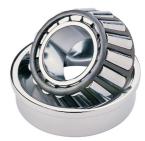

## 30319-TIMKEN KONISK RULLELEJE ENRADET METRISK

High quality Taper roller baering-metric, from the leading manufacturer Timken, The tapered roller bearing was invented by Henry Timken, the bearing was uniquely designed to manage both thrust and radial load and have continously been improved to perfection by the company, now offering the widest range in the world. As an undisputed world number one Timken offers several performance enhancing features such as customized geometries, engineered surfaces and market leading