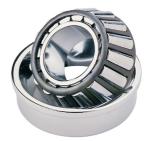

## 31307-TIMKEN KONISK RULLELEJE ENRADET METRISK

High quality Taper roller baering-metric, from the leading manufacturer Timken, The tapered roller bearing was invented by Henry Timken, the bearing was uniquely designed to manage both thrust and radial load and have continously been improved to perfection by the company, now offering the widest range in the world. As an undisputed world number one Timken offers several performance enhancing features such as customized geometries, engineered surfaces and market leading

## **Basic dimensions**

| Outer diameter [D] | 80.00 | mm |
|--------------------|-------|----|
| Inner diameter [d] | 35.00 | mm |

Width [B]

22.75

mm