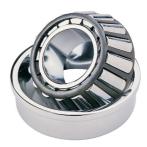

## 31308-TIMKEN KONISK RULLELEJE ENRADET METRISK

High quality Taper roller baering-metric, from the leading manufacturer Timken, The tapered roller bearing was invented by Henry Timken, the bearing was uniquely designed to manage both thrust and radial load and have continously been improved to perfection by the company, now offering the widest range in the world. As an undisputed world number one Timken offers several performance enhancing features such as customized geometries, engineered surfaces and market leading

## **Basic dimensions**

| Outer diameter [D] | 90.00 | mm |
|--------------------|-------|----|
| Inner diameter [d] | 40.00 | mm |

Width [B] 25.25 mm