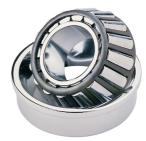

## 31310-TIMKEN KONISK RULLELEJE ENRADET METRISK

High quality Taper roller baering-metric, from the leading manufacturer Timken, The tapered roller bearing was invented by Henry Timken, the bearing was uniquely designed to manage both thrust and radial load and have continously been improved to perfection by the company, now offering the widest range in the world. As an undisputed world number one Timken offers several performance enhancing features such as customized geometries, engineered surfaces and market leading

## **Basic dimensions**

| Outer diameter [D] | 110.00 | mm |
|--------------------|--------|----|
| Inner diameter [d] | 50.00  | mm |

Width [B]

29.25

mm