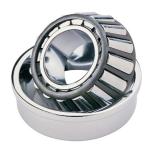

## 31313-TIMKEN KONISK RULLELEJE ENRADET METRISK

High quality Taper roller baering-metric, from the leading manufacturer Timken, The tapered roller bearing was invented by Henry Timken, the bearing was uniquely designed to manage both thrust and radial load and have continously been improved to perfection by the company, now offering the widest range in the world. As an undisputed world number one Timken offers several performance enhancing features such as customized geometries, engineered surfaces and market leading

## **Basic dimensions**

| Outer diameter [D] | 140.00 | mm |
|--------------------|--------|----|
| Inner diameter [d] | 65.00  | mm |

Width [B] 36.00 mm