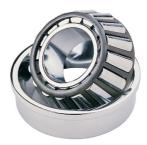

## 32004X-TIMKEN KONISK RULLELEJE ENRADET METRISK

High quality Taper roller baering-metric, from the leading manufacturer Timken, The tapered roller bearing was invented by Henry Timken, the bearing was uniquely designed to manage both thrust and radial load and have continously been improved to perfection by the company, now offering the widest range in the world. As an undisputed world number one Timken offers several performance enhancing features such as customized geometries, engineered surfaces and market leading

## **Basic dimensions**

| Outer diameter [D] | 42.00 | mm |
|--------------------|-------|----|
| Inner diameter [d] | 20.00 | mm |

Width [B] 15.00 mm