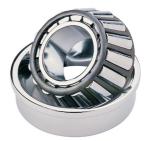

## 32008X-TIMKEN KONISK RULLELEJE ENRADET METRISK

High quality Taper roller baering-metric, from the leading manufacturer Timken, The tapered roller bearing was invented by Henry Timken, the bearing was uniquely designed to manage both thrust and radial load and have continously been improved to perfection by the company, now offering the widest range in the world. As an undisputed world number one Timken offers several performance enhancing features such as customized geometries, engineered surfaces and market leading

## **Basic dimensions**

| Outer diameter [D] | 68.00 | mm |
|--------------------|-------|----|
| Inner diameter [d] | 40.00 | mm |

Width [B]

mm