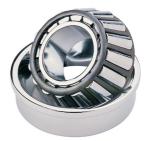

## 32009X-TIMKEN KONISK RULLELEJE ENRADET METRISK

High quality Taper roller baering-metric, from the leading manufacturer Timken, The tapered roller bearing was invented by Henry Timken, the bearing was uniquely designed to manage both thrust and radial load and have continously been improved to perfection by the company, now offering the widest range in the world. As an undisputed world number one Timken offers several performance enhancing features such as customized geometries, engineered surfaces and market leading

## **Basic dimensions**

| Outer diameter [D] | 75.00 | mm |
|--------------------|-------|----|
| Inner diameter [d] | 45.00 | mm |

Width [B]

mm