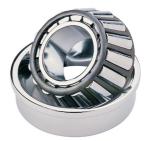

## 32012X-TIMKEN KONISK RULLELEJE ENRADET METRISK

High quality Taper roller baering-metric, from the leading manufacturer Timken, The tapered roller bearing was invented by Henry Timken, the bearing was uniquely designed to manage both thrust and radial load and have continously been improved to perfection by the company, now offering the widest range in the world. As an undisputed world number one Timken offers several performance enhancing features such as customized geometries, engineered surfaces and market leading

## **Basic dimensions**

| Outer diameter [D] | 95.00 | mm |
|--------------------|-------|----|
| Inner diameter [d] | 60.00 | mm |

Width [B]

23.00

mm