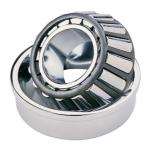

## 32013X-TIMKEN KONISK RULLELEJE ENRADET METRISK

High quality Taper roller baering-metric, from the leading manufacturer Timken, The tapered roller bearing was invented by Henry Timken, the bearing was uniquely designed to manage both thrust and radial load and have continously been improved to perfection by the company, now offering the widest range in the world. As an undisputed world number one Timken offers several performance enhancing features such as customized geometries, engineered surfaces and market leading

## **Basic dimensions**

| Outer diameter [D] | 100.00 | mm |
|--------------------|--------|----|
| Inner diameter [d] | 65.00  | mm |

Width [B] 23.00 mm