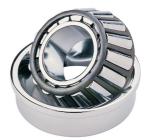

## 32014X-TIMKEN KONISK RULLELEJE ENRADET METRISK

High quality Taper roller baering-metric, from the leading manufacturer Timken, The tapered roller bearing was invented by Henry Timken, the bearing was uniquely designed to manage both thrust and radial load and have continously been improved to perfection by the company, now offering the widest range in the world. As an undisputed world number one Timken offers several performance enhancing features such as customized geometries, engineered surfaces and market leading

## **Basic dimensions**

| Outer diameter [D] | 110.00 | mm |
|--------------------|--------|----|
| Inner diameter [d] | 70.00  | mm |

Width [B]

25.00

mm